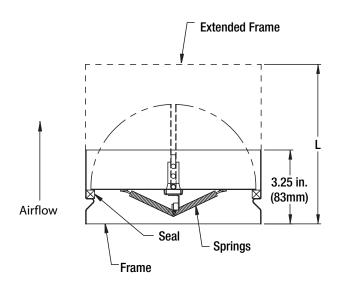

#### **OPTIONAL FEATURES**

**Extended Frame** 

Diameter is approximately 1/8 in. (3mm) undersize.

| Frame Dimensions        |                    |
|-------------------------|--------------------|
| Damper Model            | Length             |
| SSWDR-53 Standard Frame | 3.25 in.<br>(83mm) |

| SSWDR-53 Extended Frame |               |
|-------------------------|---------------|
| Damper Diameter         | Length<br>"L" |
| 5 in 10.999 in.         | 7.25 in.      |
| (127mm - 279mm)         | (184mm)       |
| 11 in 16.999 in.        | 10.25 in.     |
| (279mm - 432mm)         | (260mm)       |
| 17 in 24 in.            | 13.25 in.     |
| (432mm - 610mm)         | (336mm)       |